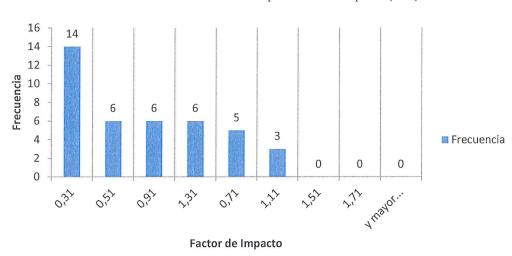

Pero se debe considerar que de los 61 artículos científicos analizados solamente 40 tuvieron una calificación de SJR en las revistas en las cuales fueron publicados. Dando a conocer, así que dentro de los artículos que provienen de una revista con un factor SJR, se agrupan el mayor número de 14 revistas en un promedio entre 0.11 a 0.31; en un intervalo de 0.32 a 1.31 están 18 revistas, y en un intervalo de 1.32 a 1.11 se encuentran 8 revistas.

Gráfico 4 Número de artículos por factor de impacto (SJR)