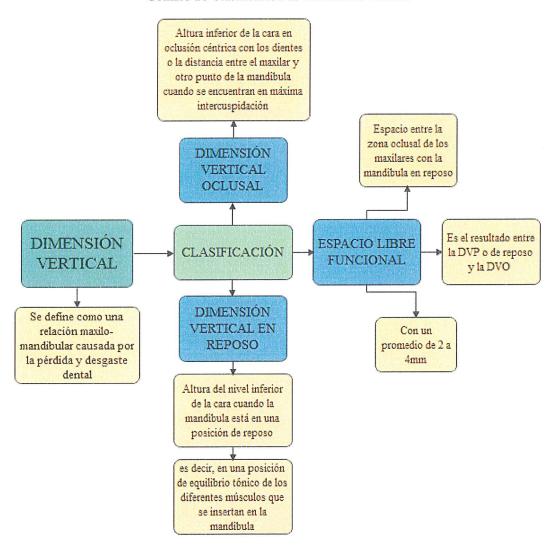

#### 3.2 Dimensión vertical

Se define como una relación maxilomandibular causada por la pérdida y desgaste dental, cuando un paciente disminuye su dimensión vertical se procede a una rehabilitación integral dentro del sistema estomatognático. Esta DV puede tratarse mediante restauraciones provisionales y posterior a ello se realiza un tratamiento definitivo, aunque existen manifestaciones en las cuales aclaran que no es necesario pasar por una DV provisional para adaptarse ya que, es suficiente con el tiempo de elaboración de su prótesis (37)(38).

#### 3.2.1.1 Dimensión vertical en reposo

Es la altura del nivel inferior de la cara cuando la mandíbula está en una posición de reposo, es decir, en una posición de equilibrio tónico de los diferentes músculos que se insertan en la mandíbula. Esta posición que ha sido considerada durante mucho tiempo única y constante, de hecho, varía continuamente en un mismo individuo y es modificada por muchos factores endógenos y exógenos como la edad, factores psíquicos, fatiga, dolor, tipo esquelético, postura, congestión de maquetas de oclusión, temperatura ambiente, enfermedad, etc. En esta posición fisiológica muscular los músculos que ayudan al proceso de masticación se encuentran en su menor actividad, además, cuando esta se reestablece permite liberar la posición muscular, de manera que, el tejido no se vea perjudicado por las cargas que generen mal funcionamiento, dando estabilidad al aparato estomatognático (37)(39).

#### 3.2.1.2 Dimensión vertical oclusal

Se da entre la distancia con dos puntos de los miembros de oclusión cuando estos están en contacto, en otras palabras, se define como la altura inferior de la cara en oclusión céntrica con los dientes o la distancia entre el maxilar y otro punto de la mandíbula cuando se encuentran en máxima intercuspidación. A pesar de su desaparición en el desdentado total, ésta debe determinarse y transferirse al articulador para la construcción protésica.(37)(40).

# 3.2.1.3 Espacio funcional o Espacio libre de inoclusión

Representa el espacio entre la zona oclusal de los maxilares con la mandíbula en reposo, es decir, es el resultado entre la DVP o de reposo y la DVO con un promedio de 2 a 4mm., Así, el espacio libre de inoclusión aumenta en los retrognatos y se reduce en los prognatos. Está sujeto a todos los factores que influyen en la dimensión vertical del reposo.(37)(41)