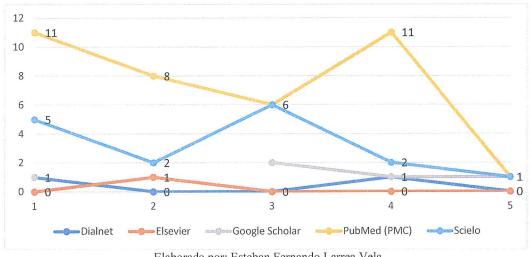

#### 2.5.7 Frecuencia de artículos por año y bases de datos

En el **Gráfico Nro. 6** se evidencia la periodicidad con la que los artículos relacionados a las variables de investigación del presente trabajo, se han ido publicando con respecto a los años establecidos entre 2017-2021 y la base de datos en la cual se ha encontrado los diferentes estudios. Evidenciando que en 2017 fue el año que tuvo mayor número de artículos de relevancia para este estudio con 18 artículos registrados, dentro de este valor 11 artículos se encuentran en la base de datos PubMed, 5 en Scielo y 1 en Dialnet. Siendo así, el mayor número de artículos tomados para este estudio, encontrados en la base de datos de PubMed con 37 artículos, seguido de Scielo con 16, Google Scholar con 5 artículos, Elsevier con 1 artículo y finalmente Dialnet con 1 artículo. Dándonos a conocer el interés de la población Odontológica al conocer más acerca de la dimensión vertical en pacientes edéntulos en los últimos 5 años.

Gráfico 5 Frecuencia de artículos por año y bases de datos

Elaborado por: Esteban Fernando Larrea Vela