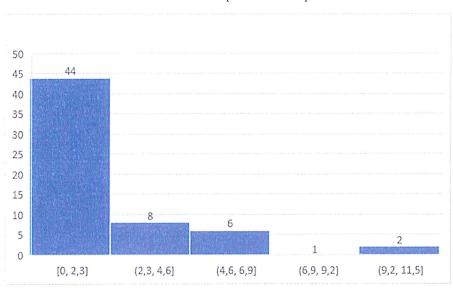

#### 2.5.2 Número de publicaciones por ACC (Average Count Citation)

En el **Gráfico Nro. 3.** se puede apreciar la cantidad de publicaciones por el promedio de conteo de citas Average Count Citation (ACC), se enfatizaron los criterios de exclusión e inclusión llegando a un resultado de 67 documentos con un promedio de citas entre 0 hasta 1.8; 11 documentos con un promedio de 1.8 a 3.6 citas; 3 documentos con un número de citas de entre 3.6 y 5.4; seguido de 5 documentos con un número de citas entre 5.4 a 7.2; 2 documentos con un acervo de 7.2 a 10.8 citas; además 1 documento con una cantidad entre 10.8 a 12.6 citas; se pudo evidenciar varios documentos con un alto impacto en la medida del Average Count Citation (ACC) por poseer de 7.2 a 12.6 citas. En promedio el número de citas del acervo bibliográfico es de 1.29 citas en total con una desviación estándar de 2.31.

Gráfico 3 Número de publicaciones por ACC