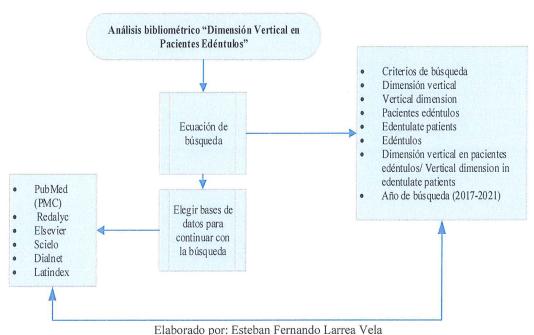

#### 2. METODOLOGÍA

Dentro de los parámetros de un estudio bibliométrico, la investigación se encamina en la recolección de información por medio de un filtrado coordinado y con secuencia lógica, en la cual se recopila la literatura existente en los buscadores científicos determinados por el investigador: PubMed (PMC), Redalyc, Elsevier, Scielo, Dialnet, Latindex.

#### 2.3 Estrategia de Búsqueda

Dentro de los parámetros de una revisión bibliográfica, esta investigación estuvo encaminada a una recolección de información por medio de un filtrado ordenado de la literatura de los buscadores científicos determinados: PubMed (PMC), Redalyc, Elsevier, Scielo, Dialnet, Latindex.

#### 2.4.3 Selección de palabras clave o descriptores

Descriptores de búsqueda: se manejaron palabras clave para su búsqueda: Dimensión vertical, vertical dimension, pacientes edéntulos, edentulate patients, edéntulos, dimensión vertical en pacientes edéntulos /vertical dimension in edentulate patients.

Junto a estas palabras se manipuló operadores boléanos: "AND" (Intersección) e "IN" (Unión), siendo una conexión como se requiera para obtener los artículos relacionados al tema investigativo.

Gráfico 1 Términos de búsqueda y extracción de utilización en las bases de datos