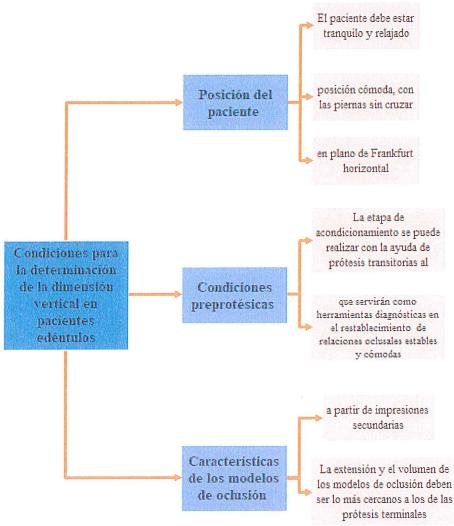

#### 3.2.2.1 Posición del paciente

El paciente debe estar tranquilo y relajado, sentado en una posición cómoda, con las piernas sin cruzar, en plano de Frankfurt horizontal. La inclinación de la cabeza hacia adelante, hacia atrás o hacia un lado cambia el equilibrio postural de la mandíbula, de ahí la dimensión vertical del reposo. Cuando el paciente no esté lo suficientemente relajado, no dude en posponer el registro de los informes intermaxilares para una cita posterior.(37)(42)

# 3.2.2.2 Condiciones preprotésicas

La insuficiencia de las prótesis antiguas generalmente lleva al profesional a realizar un acondicionamiento tisular y neuromuscular antes de registrar las relaciones intermaxilares. En efecto, una compresión excesiva de los tejidos de soporte por las prótesis antiguas puede generar un deterioro del espacio libre de oclusión una vez realizadas las nuevas prótesis, cuando la fibromucosa vuelve a su estado fisiológico. La etapa de acondicionamiento se puede realizar con la ayuda de prótesis transitorias que servirán como herramientas diagnósticas en el restablecimiento progresivo de relaciones oclusales estables y cómodas.(37)(38)

## 3.2.1.3 Características de los modelos de oclusión

Tradicionalmente, los modelos de oclusión se producen en el laboratorio sobre modelos de trabajo a partir de impresiones secundarias. La extensión y el volumen de los modelos de oclusión deben ser lo más cercanos posible a los de las prótesis terminales. El incumplimiento de esta regla puede alterar gravemente el equilibrio postural de la mandíbula y, por tanto, la dimensión vertical en reposo. Un volumen exagerado de modelos dará lugar a una reducción del volumen de la lengua, incluido el espacio de Donders (ubicado entre la cara dorsal de la lengua y el paladar) esencial para las diversas funciones orales (respiración, deglución, fonación). La invasión de la placa palatina en el

espacio de Donders da como resultado una bajada de la lengua que, por coordinación hiolinguo-mandibular, a su vez provoca una bajada de la mandibula.(37)(31)(43)

Gráfico 11 Condiciones para la determinación de la dimensión vertical en pacientes edéntulos