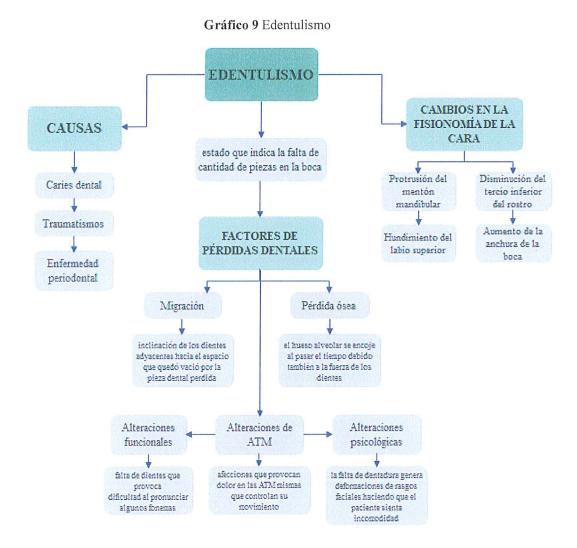

#### 3.1 Edéntulismo

El edentulismo, o también conocido como pérdida dentaria, es una condición bucal muy frecuente en personas adultas mayores, mismo que puede estar relacionado principalmente por la presencia de caries en forma crónica y enfermedad periodontal. Esta pérdida de dientes de forma parcial o total no podrán ser remplazadas naturalmente provocando que quienes no posean los recursos necesarios para seguir un tratamiento evolucionen en un proceso irreversible. (10)(11)(12)(13)

#### 3.1.1 Causas del edentulismo

La Perdida de dientes y suelen darse a causa de diferentes factores, tales como:(21)(13)

- Caries dental: debido a la falta de higiene en el ser humano generando infecciones dentales causando la pérdida dental.
- Traumatismo: es decir los golpes que se dan en la boca que ocasionan la pérdida del diente, por lo cual, acudir lo más antes posible a una clínica podría salvar de la extracción de la pieza dental ya que muchas veces no han sufrido un daño grave y puede ser reimplantado.
- Enfermedad periodontal: es el daño de las encías provocado por las bacterias que afectan a los tejidos bucales, originando gingivitis por lo que, si no es tratado con rapidez puede darse periodontitis, teniendo como consecuencias a reabsorción del hueso alveolar.

#### 3.1.2 Cambios de la fisionomía de la cara

Los cambios faciales debido al edentulismo son: (22)

- Protrusión del mentón mandibular
- Disminución del tercio inferior del rostro
- Hundimiento del labio superior
- Aumento de la anchura de la boca

#### 3.1.3 Factores de pérdidas dentales

Entre los factores que se dan a causa de las pérdidas dentales se mencionan:

Migración: Se da a causa de los cambios que se dan en la boca y la salud por la pérdida de dientes, ya que toda la cavidad oral pasa a ser afectada directa o indirectamente. Esta migración se da como una inclinación de los dientes adyacentes hacia el espacio que quedó vació por la pieza dental perdida, también se pueden migrar hacia la parte inferior del espacio que quedó abierto, estas migraciones pueden provocan enfermedades periodontales debido a la acumulación de residuos de alimentos y dificultad para su limpieza (25)(26).

**Pérdida ósea:** Se genera cuando existe una pérdida de piezas dentales, el hueso alveolar se encoje al pasar el tiempo debido también a la fuerza de los dientes este pierde anchura y altura por la resorción. La pérdida ósea también se da posterior a una exodoncia que genera una reducción del volumen del hueso alveolar entre 40 y 60% que dura los 3 primeros años y posee una variación entre el 0,25% y 0,5% cada año, además, provoca un defecto en la arquitectura alveolar que son fundamentales para el implante de la prótesis (27)(28).

Alteraciones funcionales: Referente a la falta de dientes que provoca problemas de fonación, dificultades al pronunciar algunos fonemas. También, se da al masticar al momento de triturar los alimentos, obligando al estómago a realizar el trabajo que es parte de la boca, por lo que, se recomienda masticar por el otro lado, aunque perjudica a las encías aumentando la pérdida de piezas dentales y dejando los residuos de alimentos en los espacios vacíos (25)(29).

Alteraciones de articulación temporomandibular: Se determina como un conjunto de afecciones que provocan dolor en las articulaciones mandibulares las mismas que controlan su movimiento, por lo que, se recomienda llevar un tratamiento de ortodoncia para corregir las irregularidades de los dientes debido a la mala posición de los mismos, que permitan mejorar la estética y su salud bucodental (30)(31).

Alteraciones psicológicas: La falta de dentadura genera deformaciones de rasgos faciales, induciendo el hundimiento del labio, y en ocasiones el espectro de complejos en el ser humano, debido a esto, existe los tratamientos de estomatología dedicada a la atención de los pacientes con alteraciones complejas que permite devolver su estética

mediante la aplicación de prótesis dentales que sientan comodidad y confianza para continuar con su vida, aunque se debe considerar que no se compara con las piezas naturales de la persona, ya que, se debe tener mayor cuidado con la prótesis adquirida (25)(32).