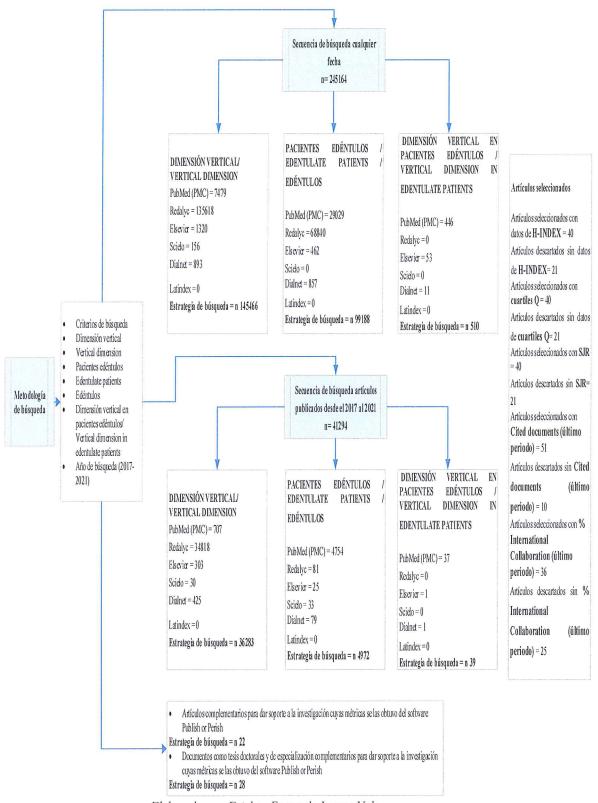

El recuento de los artículos en la investigación inicial fue de 245164 artículos, para procurar que la búsqueda sea más específica se emplearon los criterios de exclusión y de inclusión, conjuntamente con el filtro de fecha (2017-2021) valor que descendió a 41294, para luego conservar aquellos que incluyeran las palabras clave como: EDENTULATE PATIENTS, EDENTULOS, arrojando un valor de 4972, inmediatamente con el manejo del título y resumen del artículo como del tema "DIMENSIÓN VERTICAL EN PACIENTES EDÉNTULOS /VERTICAL DIMENSION IN EDENTULATE PATIENTS", sus variables a las cuales va enfocada odontológicamente se logró delimitar más y estos filtros comprimieron a 39 artículos científicos, a estos artículos se sumaron aquellos encontrados en mediante el software Publish or Perish dando un total de 61, estos artículos sirvieron de soporte para argumentar la discusión, dado que la discusión se la planteó solamente en función a las 39 investigaciones de alto impacto.

Finalmente tomando en cuenta el Average Count Citation (ACC), el cual se basa en una fórmula que permite calcular el impacto del artículo basado en el total de citas existentes, para después dividirlo para la cantidad total de años de vida del artículo desde el momento de su publicación, en esta revisión el promedio mínimo a considerar es de 1,5 es decir un rango de impacto moderado. A su vez el SJR que indica el ranking en el cual se encuentra la revista en la cual fue publicado dicho artículo se lo saco de la página oficial del Scimago Institutions Rankings. Con estos filtros se obtuvo 61 artículos, los mismos que se utilizaron para la discusión, mientras que en los resultados se incluyó información métrica de Publish or Perish, para su posterior interpretación de resultados en la presente investigación siendo un total de 89 documentos analizados.