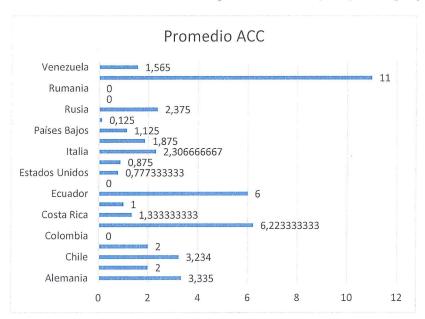

#### 2.5.10 Número de artículos con Average Count Citation (ACC) válido por país.

En el **Gráfico Nro. 9** Se muestran el conjunto de artículos científicos, presentados según el promedio de ACC que presentan con respecto al país del que proviene dicho estudio. Partiendo de los 61 artículos encontrados después de varios filtros, Sudán presentó un valor promedio de 11 ACC en sus artículos presentando el valor más alto en promedio de ACC por país, le sigue Corea del Sur con 6.22, Ecuador con 6, Alemania con 3.33 de promedio de ACC para su país, seguido por Chile con 3, 23, el promedio de ACC para Rusia, Italia, China y Brasil están en el rango de >=2 y < 3. Nueva Zelanda y Venezuela ingresan en el límite de ACC válido al presentar valores mayores o iguales a 1,5 de ACC. Los demás 10 países tienen un promedio de >= 0 y < 1,5 presentado que su ACC para estos 10 países es bajo, en el tema analizado, en relación al número de publicaciones realizadas por país. Sobre todo, se evidencia esto en Estados Unidos donde existen 15 artículos, pero al promediar el ACC de estos nos muestra que el indicador de citación en relación con el número de publicaciones es bajo.

Gráfico 8 Número de artículos con Average Count Citation (ACC) válido por país.

Elaborado por: Esteban Fernando Larrea Vela