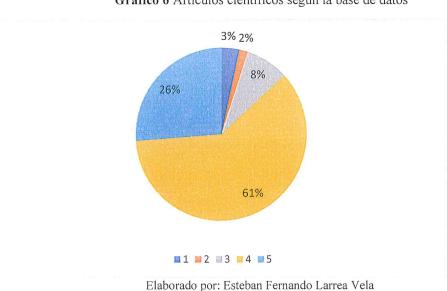

#### 2.5.8 Artículos científicos según la base de datos

En el **Gráfico Nro.** 6 se evidencia el porcentaje de hallazgo de artículos científicos elegidos, por criterios de inclusión y exclusión, para formar parte de la investigación. Es por ello, que se presenta el porcentaje de artículos encontrados, para cada una de las bases

de datos seleccionada, de las diferentes bases de datos. Así tenemos con el porcentaje más alto de artículos corresponde a la base de datos PubMed con un 61%, un valor del 26% se encuentra en Scielo, seguido por Google Scholar con un 8%, a continuación, esta Dialnet con 3% y Elsevier con 2%.

Gráfico 6 Artículos científicos según la base de datos